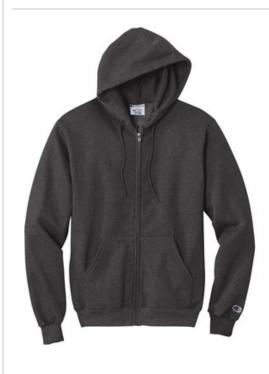

## Champion® Eco Fleece Full-Zip Hoodie.S800

- 9-ounce, 50% cotton/50% poly with up to 5% recycled poly from plastic bottles
- Double Dry technology wicks moisture
- Two-ply hood with dyed-to-match drawcords
- Covered placket
- 1x1 rib knit sleeve cuffs and hem
- Front pouch pocket
- Embroidered Champion "C" logo at left cuff
- Woven back neck label