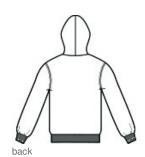

## Champion® Eco Fleece Full-Zip Hoodie.S800

- 9-ounce, 50% cotton/50% poly with up to 5% recycled poly from plastic bottles
- Double Dry technology wicks moisture
- Two-ply hood with dyed-to-match drawcords
- Covered placket
- 1x1 rib knit sleeve cuffs and hem
- Front pouch pocket
- Embroidered Champion "C" logo at left cuff
- Woven back neck label