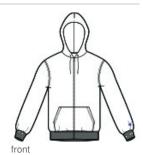

## Champion® Eco Fleece Full-Zip Hoodie.S800

- 9-ounce, 50% cotton/50% poly with up to 5% recycled poly from plastic bottles
- Double Dry technology wicks moisture
- Two-ply hood with dyed-to-match drawcords
- Covered placket
- 1x1 rib knit sleeve cuffs and hem
- Front pouch pocket
- Embroidered Champion "C" logo at left cuff
- Woven back neck label